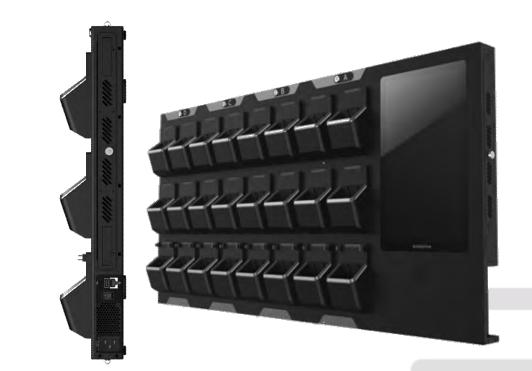

IN-VEHICLE MNVR SERIES

RUGEDISED TABLET & PHONE SERIES

HARDWARE ACCESSORIES

SCALABLE . REDUNDANT . CENTRAL STORAGE

DUAL AI CAMERA SET

RUGEDISED DAY LIGHT & STARLIGHT

PUSH TO TALK AND CENTRAL BODYWORN CAMERA MANAGEMENT