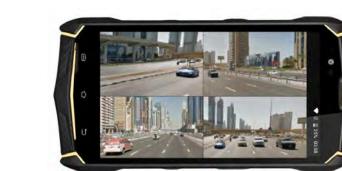

IN-VEHICLE MNVR SERIES

RUGEDISED TABLET & PHONE SERIES

HARDWARE ACCESSORIES

SCALABLE . REDUNDANT . CENTRAL STORAGE

DUAL AI CAMERA SET

RUGEDISED DAY LIGHT & STARLIGHT

PUSH TO TALK AND CENTRAL BODYWORN CAMERA MANAGEMENT