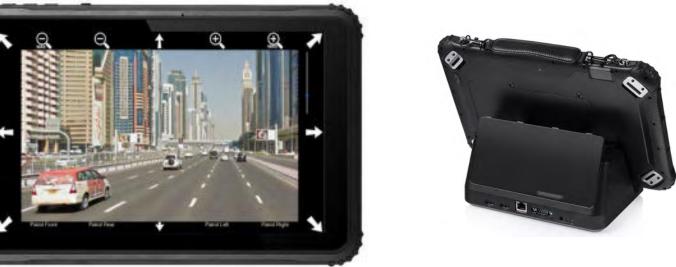

IN-VEHICLE MNVR SERIES

RUGEDISED TABLET & PHONE SERIES

HARDWARE ACCESSORIES

SCALABLE . REDUNDANT . CENTRAL STORAGE

DUAL AI CAMERA SET

RUGEDISED DAY LIGHT & STARLIGHT

PUSH TO TALK AND CENTRAL BODYWORN CAMERA MANAGEMENT