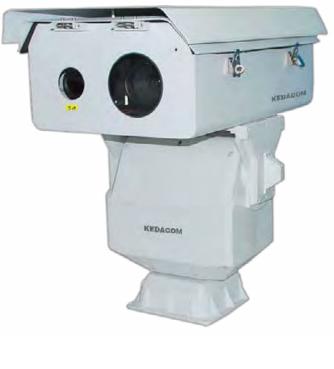

## EYE TO EYE SECURITY - INTERACTIVE PRODUCT POSTER

BODYWORN WALKING SURVEILLANCE

CENTRAL MONITORING SOLUTIONS

SMART SAFE CITY SURVEILLANCE

VERSATILE MOVING SURVEILLANCE

SCALABLE . REDUNDANT . REAL-TIME STREAMING

IN-VEHICLE MNVR SERIES

RUGEDISED TABLET & PHONE SERIES

HARDWARE ACCESSORIES

SCALABLE . REDUNDANT . CENTRAL STORAGE

DUAL AI CAMERA SET

RUGEDISED DAY LIGHT & STARLIGHT

PUSH TO TALK AND CENTRAL BODYWORN CAMERA MANAGEMENT