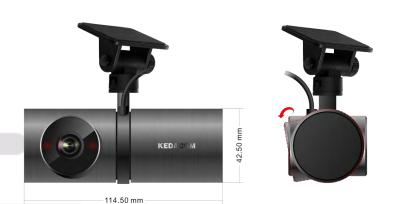

IN-VEHICLE MNVR SERIES

RUGEDISED TABLET & PHONE SERIES

HARDWARE ACCESSORIES

SCALABLE . REDUNDANT . CENTRAL STORAGE

DUAL AI CAMERA SET

RUGEDISED DAY LIGHT & STARLIGHT

PUSH TO TALK AND CENTRAL BODYWORN CAMERA MANAGEMENT