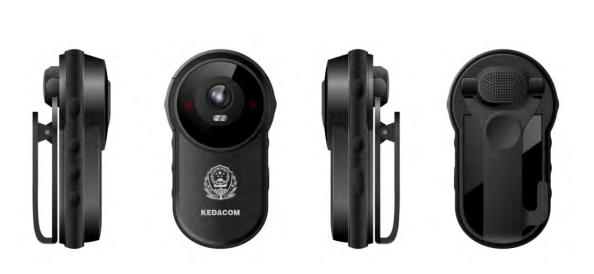

## EYE TO EYE SECURITY - INTERACTIVE PRODUCT POSTER

BODYWORN WALKING SURVEILLANCE

CENTRAL MONITORING SOLUTIONS

SMART SAFE CITY SURVEILLANCE

VERSATILE MOVING SURVEILLANCE

SCALABLE . REDUNDANT . REAL-TIME STREAMING

IN-VEHICLE MNVR SERIES

RUGEDISED TABLET & PHONE SERIES

HARDWARE ACCESSORIES

SCALABLE . REDUNDANT . CENTRAL STORAGE

DUAL AI CAMERA SET

RUGEDISED DAY LIGHT & STARLIGHT

PUSH TO TALK AND CENTRAL BODYWORN CAMERA MANAGEMENT